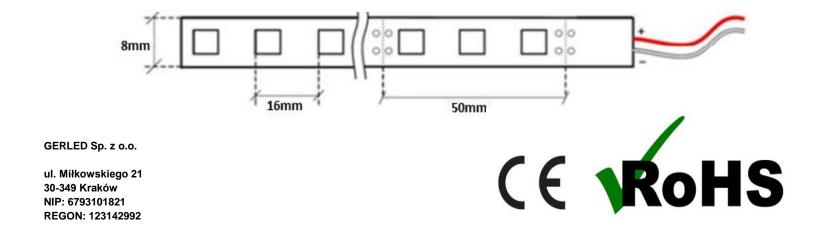

## **LED DIODES**

Type of diod SMD 3528
Quantity of LED diodes (1 metr) 60
Quantity of LED diodes (5 metr) 300
Light stream (5m roll) 580-700 lm
Light angle 120°

### BASE

Base type
Base colout
Cut every
Dimensions

laminate PCB
white
5cm -3 diodes
8mm x 2,35 mm