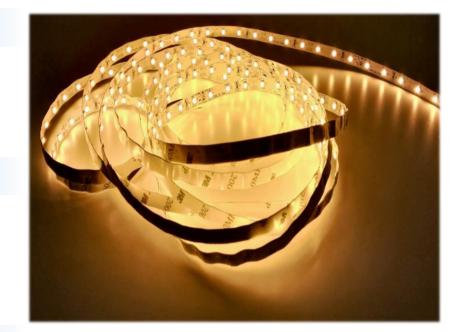

### GERLED® Professional indoor LED strip 300 SMD 3528 YELLOW

### **BASIC INFORMATIONS**

Light colour yellow

Colour temperature 588 nm - 592 nm

Voltage 12V DC

Power consumption (5 m/roll) 5m = 24W

## **LED DIODES**

Type of diod SMD 3528
Quantity of LED diodes (1 metr) 60
Quantity of LED diodes (5 metr) 300
Light stream (5m roll) 580-700 lm
Light angle 120°