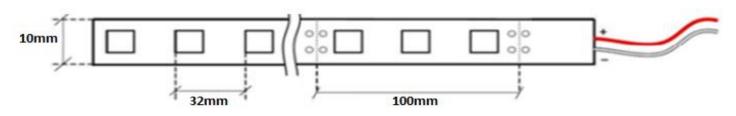

### **BASE**

Base type
Base colout

Cut every

Minate PCB

white

10mm -3 dioc

Cut every 10mm -3 diodes
Dimensions 10mm x 2,35 mm