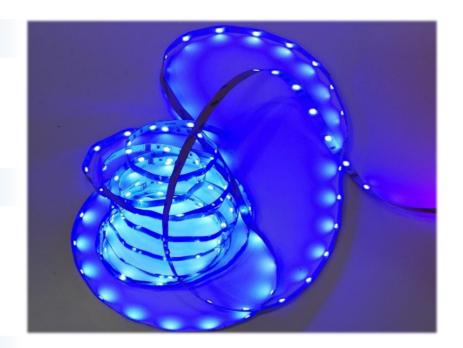

## GERLED® Professional indoor LED strip 150 SMD 5050 RGBW - RGB + WARM WHITE

### **BASIC INFORMATIONS**

Light colour RGB+warm white(2800K)
Colour temperature R-630nm,G-525nm, B-470nm

Voltage 12V DC
Power consumption (5 m/roll) 5m = 36W

# LED DIODES

Type of diod SMD 5050
Quantity of LED diodes (1 metr) 30
Quantity of LED diodes (5 metr) 150

Light stream (5m roll) R-167, B-188, G-416, warm-1000

Light angle 120°