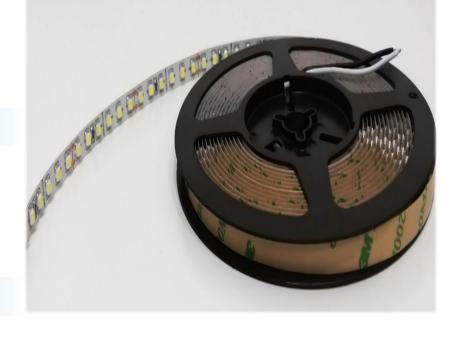

## GERLED® Professional indoor LED strip 600 SMD 3528 NEUTRAL WHITE 24V

# **LED DIODES**

Type of diod SMD 3528
Quantity of LED diodes (1 metr) 120
Quantity of LED diodes (5 metr) 600

Light stream (5m roll) 3000 - 3500 lm

Light angle 120°