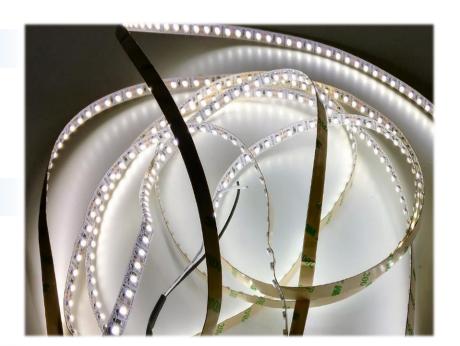

## GERLED® Professional indoor LED strip 600 SMD 3528 NEUTRAL WHITE 24V

# **LED DIODES**

Type of diod SMD 3528
Quantity of LED diodes (1 metr) 120
Quantity of LED diodes (5 metr) 600

Light stream (5m roll) 3000 - 3500 lm

Light angle 120°