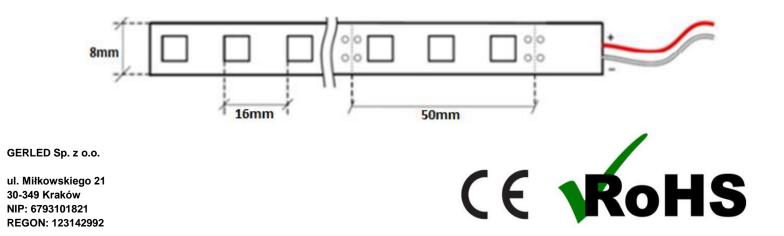

# **LED DIODES**

Type of diod SMD 3528
Quantity of LED diodes (1 metr) 120
Quantity of LED diodes (5 metr) 600

Light stream (5m roll) 3000 - 3500 lm

Light angle 120°

### BASE

Base type
Base colout
Cut every
Dimensions

laminate PCB
white
5cm -6 diodes
8mm x 2,35 mm