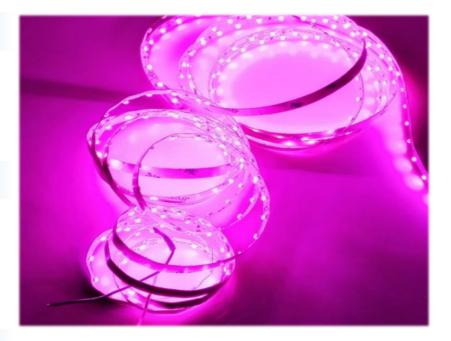

# GERLED® Professional indoor LED strip 300 SMD 3528 VIOLET

### **BASIC INFORMATIONS**

Light colour Colour temperature Voltage Power consumption (5 m/roll) violett 480-490 nm 12V DC 5m = 24W