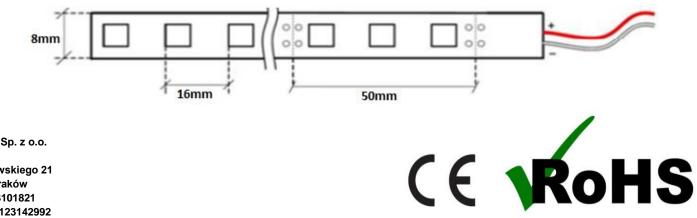

# LED DIODES

Type of diod Quantity of LED diodes (1 metr) Quantity of LED diodes (5 metr) Light stream (5m roll) Light angle

SMD 3528 60 300 600 - 690 lm 120°

# BASE

Base type Base colout Cut every Dimensions laminate PCB white 5cm -3 diodes 8mm x 2,35 mm