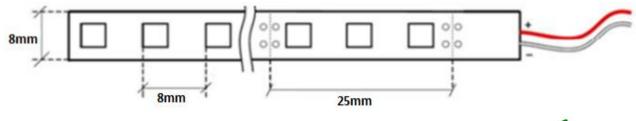

#### BASE

Base type
Base colout
Cut every
Dimensions

laminate PCB
white
2,5cm -3 diodes
8mm x 2,35 mm