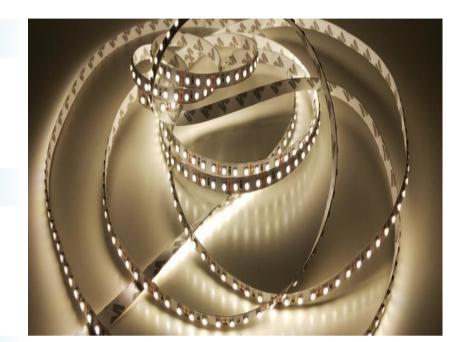

### GERLED® Professional indoor LED strip 600 SMD 3528 WARM WHITE

## **BASIC INFORMATIONS**

Light colour warm white
Colour temperature 2800 K
Voltage 12V DC
Power consumption (5 m/roll) 5m = 48W

## **LED DIODES**

Type of diod SMD 3528
Quantity of LED diodes (1 metr) 120
Quantity of LED diodes (5 metr) 600
Light stream (5m roll) 2600 - 3200
Light angle 120°