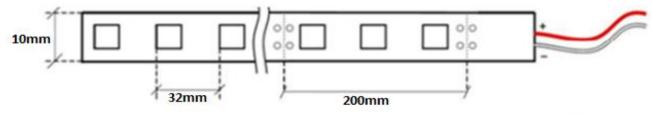

## **BASE**

Base type laminate PCB
Base colout white
Cut every 20cm -6 diodes
Dimensions 10mm x 2,35 mm