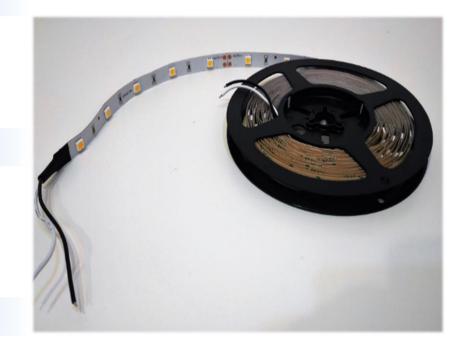

## GERLED® Professional indoor LED strip 150 SMD 5050 WARM WHITE 24V

## **BASIC INFORMATIONS**

Light colour warm white
Colour temperature 2800 K
Voltage 24V DC
Power consumption (5 m/roll) 5m = 36W