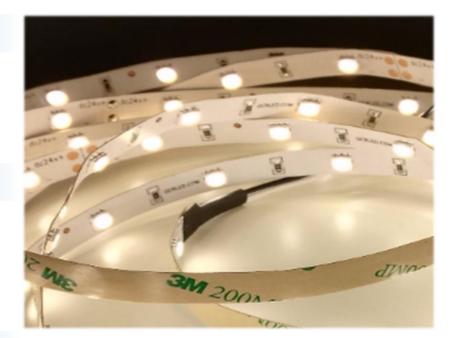

## GERLED® Professional indoor LED strip 150 SMD 5050 WARM WHITE 24V

# **LED DIODES**

Type of diod SMD 5050

Quantity of LED diodes (1 metr) 30

Quantity of LED diodes (5 metr) 150

Light stream (5m roll) 2200 - 2450

Light stream (5m roll) 2200 - 2450 lm

Light angle 120°

## **BASE**

Base type laminate PCB
Base colout white
Cut every 20cm -6 diodes
Dimensions 10mm x 2,35 mm