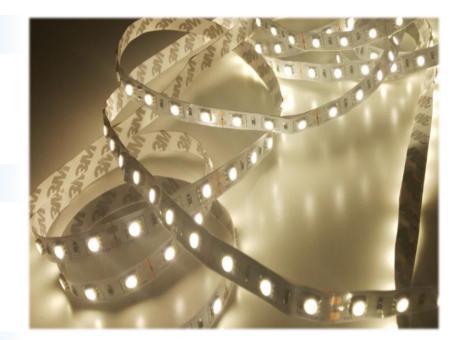

### Taśma LED Economic indoor LED strip 300 SMD 5050 WARM WHITE

## **LED DIODES**

Type of diod SMD 5050
Quantity of LED diodes (1 metr) 60
Quantity of LED diodes (5 metr) 300
Light stream (5m roll) 3000
Light angle 120°