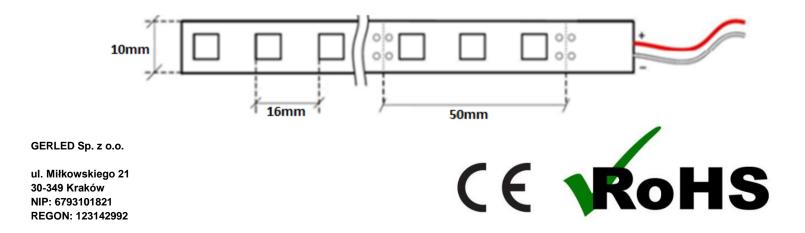

#### BASE

Base type laminate PCB
Base colout white
Cut every 5cm -3 diodes
Dimensions 10mm x 2,35 mm