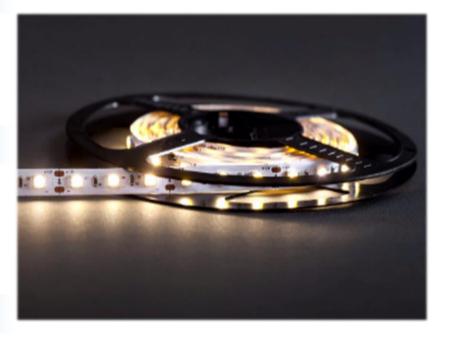

### Taśma LED Economic indoor LED strip 300 SMD 5050 WARM WHITE

## **LED DIODES**

Type of diod SMD 5050
Quantity of LED diodes (1 metr) 60
Quantity of LED diodes (5 metr) 300
Light stream (5m roll) 3000
Light angle 120°